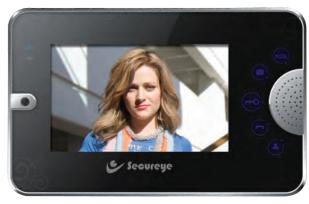

## 7 Inch Color TFT Handsfree VDP Set

## **Specification**

| Model                | S-SC7                                  |
|----------------------|----------------------------------------|
| B                    | - (47.70                               |
| Display              | 7 (17.78 cm) Color LCD Display         |
| LCD Resolution       | 960×234 Pixels                         |
| Outdoor Connectivity | 1                                      |
| Volume Control       | On Board                               |
| Brightness Control   | On Board                               |
| Voltage Requirement  | 100V ~ 240V, 50Hz/60Hz                 |
| Power Consumption    | Standby: 1.5W ,Operation: 15W          |
| Call Tone            | All from camera Electronic Chime       |
| Communication        | Full Duplex                            |
| Call Way             | Hands free Duplex                      |
| Audio                | 400-4KHz                               |
| Ringing Tone         | Two tone Polyphonic or ding dong sound |
| Wire Connection      | 4 Wire Connection                      |
| Chime Melody         | 3 Chimes                               |
| Ringing Pressure     | 70dB(A)                                |
| Installation         | Wall Mount                             |
|                      |                                        |
| Outdoor Unit         |                                        |
| CCD                  | 1/3" Color CCD                         |
| Resolution           | 480TVL                                 |
| Microphone/Speaker   | Yes                                    |
| Illumination         | 0.1LUX                                 |
| IR LED               | 6pcs Infrared light                    |
| IR Distance          | 3 mts.                                 |
|                      |                                        |