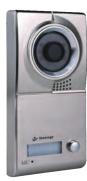

## 7 Inch Color TFT Handsfree VDP Set

## **Specification**

| Model                | S-SC7                                  |
|----------------------|----------------------------------------|
| B                    | - (47.70                               |
| Display              | 7 (17.78 cm) Color LCD Display         |
| LCD Resolution       | 960×234 Pixels                         |
| Outdoor Connectivity | 1                                      |
| Volume Control       | On Board                               |
| Brightness Control   | On Board                               |
| Voltage Requirement  | 100V ~ 240V, 50Hz/60Hz                 |
| Power Consumption    | Standby: 1.5W ,Operation: 15W          |
| Call Tone            | All from camera Electronic Chime       |
| Communication        | Full Duplex                            |
| Call Way             | Hands free Duplex                      |
| Audio                | 400-4KHz                               |
| Ringing Tone         | Two tone Polyphonic or ding dong sound |
| Wire Connection      | 4 Wire Connection                      |
| Chime Melody         | 3 Chimes                               |
| Ringing Pressure     | 70dB(A)                                |
| Installation         | Wall Mount                             |
|                      |                                        |
| Outdoor Unit         |                                        |
| CCD                  | 1/3" Color CCD                         |
| Resolution           | 480TVL                                 |
| Microphone/Speaker   | Yes                                    |
| Illumination         | 0.1LUX                                 |
| IR LED               | 6pcs Infrared light                    |
| IR Distance          | 3 mts.                                 |
|                      |                                        |