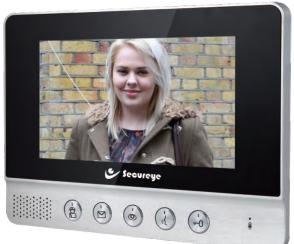

## 7 Inch Color TFT Handsfree VDP Set

S-S70N

## **Features**

• 17.78 cm LCD Display

• Power Adapter: DC 15V 1500mA

• Signal System: PAL / NTSC (Optional)

• Stand-by Power Consumption: <1.1W

· Sensitivity: 56db

## **Specification**

Model

|                      | <b>5 5</b> . 5 . 1                |
|----------------------|-----------------------------------|
| Display              | 7 (17.78 cm) Color LCD Display    |
| LCD Resolution       | Digital 800×3(RGB)×480            |
| Outdoor Connectivity | 1                                 |
| Visual Angle         | Up to 50°                         |
| Operating Distance   | 200m                              |
| Volume Control       | On Board                          |
| Brightness Control   | On Board                          |
| Talk Time Delay      | 120S ±10%                         |
| Monitor Time Delay   | 40S ±10%                          |
| Voltage Requirement  | 100V ~ 240V, 50Hz/60Hz            |
| Power Consumption    | Standby: ≤ 1.5W, Operation: ≤ 15W |
| Call Tone            | All from camera: Electronic Chime |
| Communication        | Full Duplex                       |
| Call Way             | Hands-free Duplex                 |
| Audio                | 400-4KHz                          |
| Ringing Tone         | Chorded Polyphonic Ringtore       |
| Wire Connection      | 4 Wire Connection                 |
| Chime Melody         | 3 Chimes                          |
| Ringing Pressure     | ≥ 70dB(A)                         |
| Power Consumption    | < 60W(400mA)                      |
| Grade of Waterproof  | IP55                              |
| Installation         | Surface-Mount                     |
|                      |                                   |
| Outdoor Unit         |                                   |
| CCD                  | 1/3" CCD/ CMOS with Night Vision  |
| Resolution           | 420TVL                            |
| Microphone/Speaker   | Yes                               |
| Illumination         | 0.1LUX                            |
| IR LED               | 6pcs Infrared light               |
| IR Distance          | 4 mts. ( www.secur-eye.co         |
|                      |                                   |