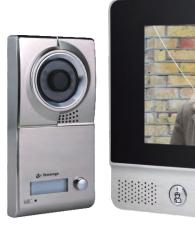

## 7 Inch Color TFT Handsfree VDP Set

S-S70N

## **Features**

• 17.78 cm LCD Display

• Power Adapter: DC 15V 1500mA

• Signal System: PAL / NTSC (Optional)

• Stand-by Power Consumption: <1.1W

· Sensitivity: 56db

## **Specification**

Model

|                      | <b>5 5</b> . 5 . 1                |
|----------------------|-----------------------------------|
| Display              | 7 (17.78 cm) Color LCD Display    |
| LCD Resolution       | Digital 800×3(RGB)×480            |
| Outdoor Connectivity | 1                                 |
| Visual Angle         | Up to 50°                         |
| Operating Distance   | 200m                              |
| Volume Control       | On Board                          |
| Brightness Control   | On Board                          |
| Talk Time Delay      | 120S ±10%                         |
| Monitor Time Delay   | 40S ±10%                          |
| Voltage Requirement  | 100V ~ 240V, 50Hz/60Hz            |
| Power Consumption    | Standby: ≤ 1.5W, Operation: ≤ 15W |
| Call Tone            | All from camera: Electronic Chime |
| Communication        | Full Duplex                       |
| Call Way             | Hands-free Duplex                 |
| Audio                | 400-4KHz                          |
| Ringing Tone         | Chorded Polyphonic Ringtore       |
| Wire Connection      | 4 Wire Connection                 |
| Chime Melody         | 3 Chimes                          |
| Ringing Pressure     | ≥ 70dB(A)                         |
| Power Consumption    | < 60W(400mA)                      |
| Grade of Waterproof  | IP55                              |
| Installation         | Surface-Mount                     |
|                      |                                   |
| Outdoor Unit         |                                   |
| CCD                  | 1/3" CCD/ CMOS with Night Vision  |
| Resolution           | 420TVL                            |
| Microphone/Speaker   | Yes                               |
| Illumination         | 0.1LUX                            |
| IR LED               | 6pcs Infrared light               |
| IR Distance          | 4 mts. ( www.secur-eye.co         |
|                      |                                   |