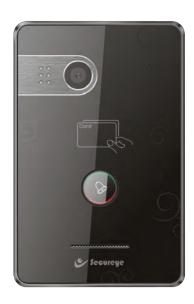

## **Features**

- Color CCD camera with Infrared LED light compensation
- Connect to IP monitor with just a CAT5
- IC/ID card unlock
- · Upgraded by Software
- Web server for settings
- · Max support 8 front door stations for each family

## **Specification**

| Model                | S-IP60             |  |
|----------------------|--------------------|--|
|                      | 4/48/100740        |  |
| Image sensor         | 1/4" V09710 sensor |  |
| Sensitization area   | ×2. 5              |  |
| Output format        | 10- bit raw RGB    |  |
| Resolution           | 1.3mega pixel      |  |
| Minimum illumination | F1.2, 0.8Lux       |  |
| Network transmission | 100m               |  |
| Qty of sub cameras   | 7                  |  |
| Defense level        | IP33               |  |
| Input voltage        | DC18V              |  |
| Static current       | 100mA              |  |
| Working current      | 150mA              |  |
| Working Humidity     | 45% ~ 95%          |  |
| Working temperature  | - 30°C ∼ 55°C      |  |
|                      |                    |  |