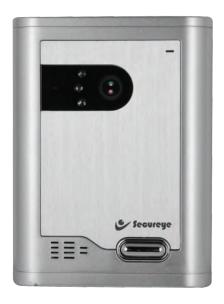

## **Features**

- Suitable for single house or building network system
- · Call, intercom, monitor, unlook functions
- Weather-proof & Vandal-proof design
- Infrared LED light compensation

## **Specification**

| Model                | S-IP50             |  |
|----------------------|--------------------|--|
| Image sensor         | 1/3" SONY SHAD CCD |  |
| H. Resolution        | 420TV Lines        |  |
| Minimum Illumination | F1.2, 0.8Lux       |  |
| S/N Rate             | >48dB              |  |
| Video System         | PAL / NTSC         |  |
| Connection           | CAT5 cable         |  |
| Installation         | Surface Mount      |  |
| Defense level        | IP33               |  |
| Input voltage        | DC18V              |  |
| Standby Current      | 25mA               |  |
| Working current      | 150mA              |  |
| Working Humidity     | 40% ~ 95%          |  |
| Working temperature  | - 30°C ~ 55°C      |  |