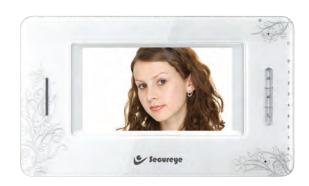

## 17.78cm (7)

### Color TFT LCD Display

#### **Features**

- 17.78cm (7) TFT-LCD digital touch screen, can monitor entrance, outdoor situation anytime and
- · work with a door camera for a second calling.
- · Remote unlocking
- Directly call can talk with center unit, and send alarm information.
- · Call any other indoor unit in LAN system
- Download chord ring tones and setup mute status.
- · Call elevator function
- · Resident custody
- Household appliance control
- Support voice, pictures, message checking function
- · Accept service from center unit
- · Max 4 indoor units work together
- · Support remote upgrading function.

#### **Specification**

| Model                     | S-7LCD                                          |  |
|---------------------------|-------------------------------------------------|--|
| LOD                       | 17.70cm (7) TET LCD                             |  |
| LCD                       | 17.78cm (7) TFT-LCD                             |  |
| Input voltage             | DC18V                                           |  |
| Sensitivity               | 20mV                                            |  |
| Distortion                | 5%                                              |  |
| Display Pixel             | 384000dots                                      |  |
| Working Current           | 350mA ± 20%                                     |  |
| Standby current           | 200 mA ± 20%                                    |  |
| Output power              | 50mW                                            |  |
| Display time              | About 85 ~ 180 S                                |  |
| Network port              | RJ45                                            |  |
| Network transmission mode | TCP\IP                                          |  |
| Transmission range        | Router or PBX less than 100m, FOT more than 100 |  |
| Working Humidity          | 45% ~ 95%                                       |  |
| Storage temperature       | - 15°C ~ 55°C                                   |  |
|                           |                                                 |  |