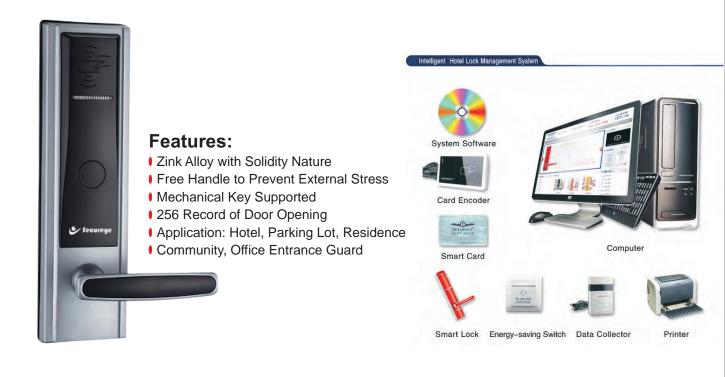

## **Hotel Lock**

| Specification              | S-HL30                                                                    |
|----------------------------|---------------------------------------------------------------------------|
| Card Type                  | ID,TEMIC,MF1                                                              |
| Inductive distance         | 5cm                                                                       |
| Power Supply               | DC 6V 4pc of No.5 Alkaline Batteries                                      |
| Power Consumption          | Static Current: 15 🗚                                                      |
| Card Reading Current       | 20 mA                                                                     |
| Lock Opening Current       | About 300 mA (last for 0.3s)                                              |
| Temperature                | -20°C~+70°C                                                               |
| Humidity                   | 95% RH                                                                    |
| Lack of Voltage Indication | When the voltage is < 4.8V,                                               |
|                            | there will be a 3 sound and the red LED will light. Furthermore,          |
|                            | the lock can still be opened for more than 50 times.                      |
| Application                | Hotels, Parking Lot, Residence Community, Office Entrance Guard and so on |
| Specialities               | Output Guard, Water Proof And Moisture Proof, Tamper-proof Management.    |
|                            | Anti-static electricity: >15,000 V, it ensures information inside the     |
|                            | lock not missing under the interference of strong static electricity.     |
|                            |                                                                           |