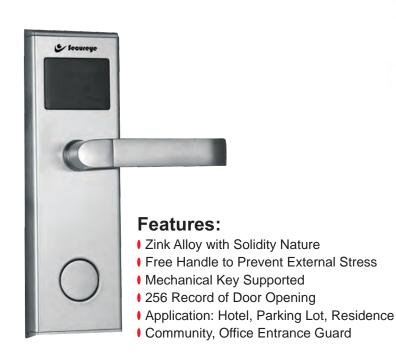

**Specification** 

Card Type



| 1  | Key cylinder (bckbody)  | 10 | Battery box        |
|----|-------------------------|----|--------------------|
| 2  | screws                  | 11 | Inner screws       |
| 3  | Mechanical cylinder     | 12 | Testing strip      |
| 4  | Inner screws (cylinder) | 13 | screws             |
| 5  | big shaft               | 14 | Buckle plastic box |
| 6  | Front panel             | 15 | Lock buckle        |
| 7  | Big shaft               | 16 | screws             |
| 8  | Long shaft              | 17 | Lock cylinder lid  |
| 9. | Back panel              | 18 | door               |

| 31                         | , ,                                                                    |  |  |  |
|----------------------------|-------------------------------