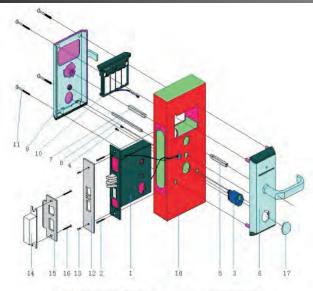

**Specification** 

Card Type

| 1  | Key cylinder (bckbody)  | 10 | Battery box        |
|----|-------------------------|----|--------------------|
| 2  | screws                  | 11 | Inner screws       |
| 3  | Mechanical cylinder     | 12 | Testing strip      |
| 4  | Inner screws (cylinder) | 13 | screws             |
| 5  | big shaft               | 14 | Buckle plastic box |
| 6  | Front panel             | 15 | Lock buckle        |
| 7  | Big shaft               | 16 | screws             |
| 8  | Long shaft              | 17 | Lock cylinder lid  |
| 9. | Back panel              | 18 | door               |