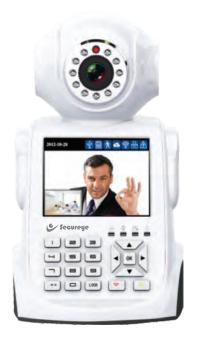

## AWB

**Features** 

- \* Network Video Call
- ★ IP Camera
- ★ Alarm
- ★ Recorder
- Remote View
- \* SMS / E-Mail Alerts
- ★ Cloud Update

## Make Phone Call from Camera

Network Phone Camera is the latest innovation in security technology. This camera helps in doing the video conferencing through your mobile phone. Network phone camera required a WiFi Hot Spot on the camera side where as on the mobile side you can have WiFi or 3G connection, to communicate. All the calls are made free of cost. More over network phone camera can also communicate with another network phone camera through a WiFi connection without any call charge.