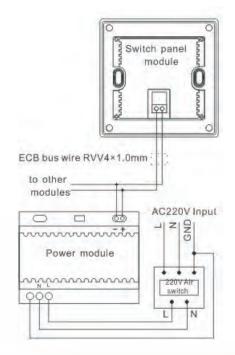

## Features:

- Lighting control panel is a touch panel switch with four buttons
- By touching the three buttons, user can turn on or turn off lighting for three routes of lightings.
- The panel can work independently or be controlled through remote control, smart phone or tablet.
- The wiring on the back of the panel is with just a single L line, without Neutral line, which will highly reduce the cost for the wires in project.