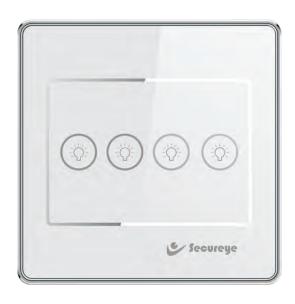

## **Lighting Control**Four Button Touch Switch

## Features:

- Lighting control panel is a touch panel switch with four buttons
- By touching the three buttons, user can turn on or turn off lighting for three routes of lightings.
- The panel can work independently or be controlled through remote control, smart phone or tablet.
- The wiring on the back of the panel is with just a single L line, without Neutral line, which will highly reduce the cost for the wires in project.