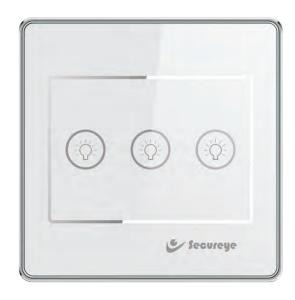

## **Lighting Control**Three Button Touch Switch

## Features:

- Lighting control panel is a touch panel switch with three
- By touching the three buttons, user can turn on or turn off lighting for three routes of lightings.
- The panel can work independently or be controlled through remote control, smart phone or tablet.
- The wiring on the back of the panel is with just a single L line, without Neutral line, which will highly reduce the cost for the wires in project.