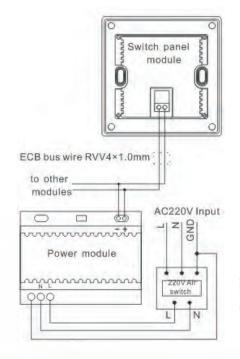

## Features:

- Lighting control panel is a touch panel switch with three
- By touching the three buttons, user can turn on or turn off lighting for three routes of lightings.
- The panel can work independently or be controlled through remote control, smart phone or tablet.
- The wiring on the back of the panel is with just a single L line, without Neutral line, which will highly reduce the cost for the wires in project.