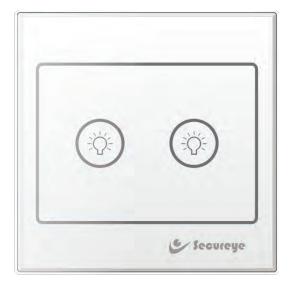

## Lighting Control Two Button Touch Switch

## Features:

S-WR20L

L . .

- Lighting control panel is a touch panel switch with two buttons.
- By touching the two button, user can turn on or turn off lighting for two routes of lightings.
- The panel can work independently or be controlled through remote control, smart phone or tablet.
- The wiring on the back of the panel is with just a single L line, without Neutral line, which will highly reduce the cost for the wires in project.