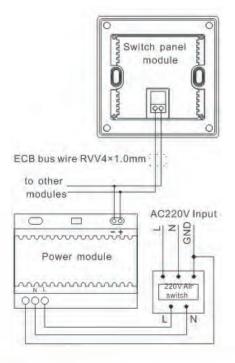

## Features:

S-WR20L

L . .

- Lighting control panel is a touch panel switch with two buttons.
- By touching the two button, user can turn on or turn off lighting for two routes of lightings.
- The panel can work independently or be controlled through remote control, smart phone or tablet.
- The wiring on the back of the panel is with just a single L line, without Neutral line, which will highly reduce the cost for the wires in project.