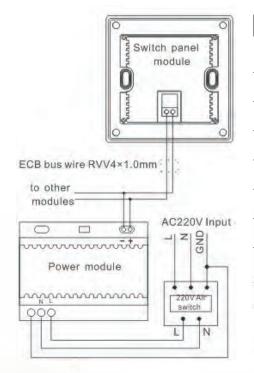

## Features:

- Lighting control panel is a touch panel switch with one
- By touching the one button, user can turn on or turn off for one route of lighting.
- The panel can work independently or be controlled through remote control, smart phone or tablet.
- The wiring on the back of the panel is with just a single L line, without Neutral line, which will highly reduce the cost for the wires in project.