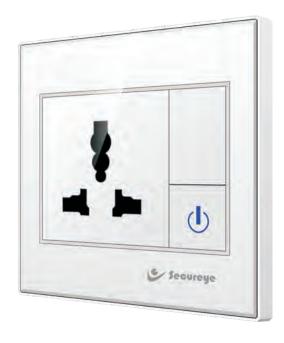

## **Smart Socket**

## Features:

- Secureye Smart socket is a socket with one button.
- By pressing the one button, user can turn on or turn off the switch.
- The smart socket can work independently or be turned on/off by remote control, smart tablet or smart phone.
- The indicator light embedded in the button can show the working status of the socket.