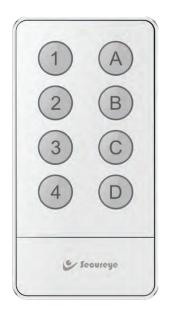

## Features:

- The mini remote control is a RF remote control with 8 buttons.
- Users can self define the operation for the buttons.
- The function of each button can be set through RF(to connect with each control panel to control the panels) or to be set in the software.
- Users can control one or several lights or curtains with each button. This mini remote control is easy to take away.