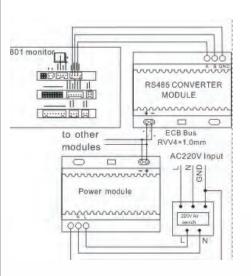

## ECB-485 Module

## Features:

- Interface equipment for ECB bus line transforming to Rs485 bus line, used for connection of ECB bus line with wired intelligent terminal.
- S-ECB-RS485 is the converter module when controlling the system through the monitor in ECB smart home system. It can receive signals from PC and monitor and send the orders.
- Serial port indicator blinks when transmitting the signals.
- Adopt 35mmDIN guide way mounting.