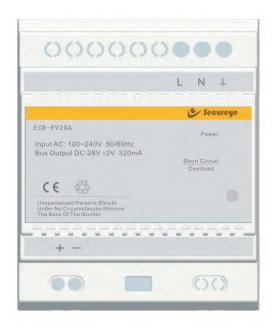

## **TRANSMITTER**

## Power and Signals to Modules

## Features:

- Power and transmit signals for modules of USB smart home.
- Adopt the wide voltage, AC85V-250V input.
- Thunder-proof, water-proof and shortcut protective.
- Convenient maintenance switch; with perfect status indication
- Fire-proof cover, with the design of high temperature resistance material.
- Adopt 5mmDIN guide way mounting.

| Model                 | S-ECB-PV28A  |
|-----------------------|--------------|
|                       |              |
| Input voltage         | 85VAC~250VAC |
| Voltage output        | 28VDC ± 2V   |
| Maximum current       | 320mA        |
| Standby power         | <4A          |
| Maximum power         | <30A         |
| Operating temperature | -5°C ~ 50°C  |
| Dimension             | 72×93×60mm   |