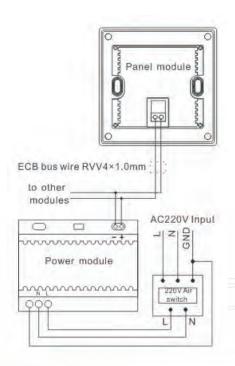

## Power and Signals to Modules

## Features:

- Power and transmit signals for modules of USB smart home.
- Adopt the wide voltage, AC85V-250V input.
- Thunder-proof, water-proof and shortcut protective.
- Convenient maintenance switch; with perfect status indication
- Fire-proof cover, with the design of high temperature resistance material.
- Adopt 5mmDIN guide way mounting.