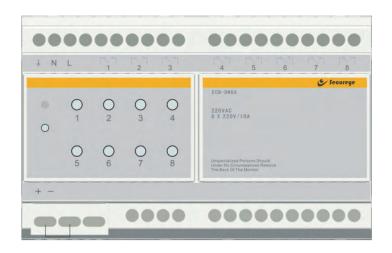

## Features:

- 8 channel 220V output, max 8A /channel
- Power control for light, socket and any other electrical appliance.
  (power must be within an appointed range)

| 000000000000000000000000000000000000000 | 999999999         |
|-----------------------------------------|-------------------|
|                                         | Drive modules     |
|                                         | IL<br>00000000000 |
| ECB Bus RVV4                            | 1.0mm to othe     |
|                                         | module            |
|                                         | AC220V In         |
| Power module                            |                   |
|                                         |                   |

| Model                       | S-ECB-DN8A                   |  |
|-----------------------------|------------------------------|--|
|                             |                              |  |
| Working voltage             | 220VAC                       |  |
|                             |                              |  |
| Electric current            | Standby<20mA / working<100mA |  |
|                             |                              |  |
| Rated output                | 8×220VAC/10A                 |  |
| On eventing to see eventure |                              |  |
| Operating temperature       | -5°C ~ 50°C                  |  |
| Dimension                   | 144×93×60mm                  |  |
|                             |                              |  |