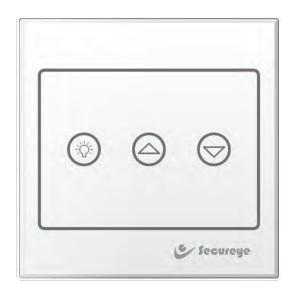

## **Lighting Control**Dimmer

## Features:

- Dimmer is a touch panel switch with three buttons.
- By touching the three buttons, user can dim or bright the lighting.
- The panel can work independently or be controlled through remote control, smart phone or tablet.