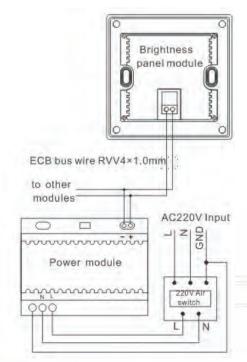

## Features:

- Dimmer is a touch panel switch with three buttons.
- By touching the three buttons, user can dim or bright the lighting.
- The panel can work independently or be controlled through remote control, smart phone or tablet.