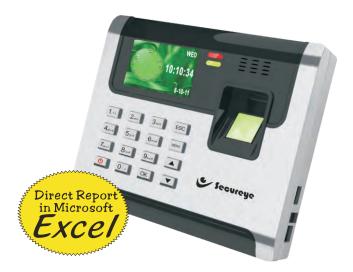

**Standalone** 

Fingerprint

**Time Attendance System** 

No Need to Install any Software }

Download Report in

FC

Statistics biometric attendance machine comes with embedded reporting software(Microsoft Excel)

## Specification $C \in$

Model

| S-B40C | / S-B40CB |
|--------|-----------|
|        |           |

| CPU                         | 32bit RISC CPU                                                       |
|-----------------------------|----------------------------------------------------------------------|
| Display                     | 3" Color LCD                                                         |
| Fingerprint Scanner         | High Resolution Optical (600dpi)                                     |
| False Fingerprint Detection | Embedded                                                             |
| Transaction Record          | 1,00,000 Impressions                                                 |
| User Record                 | 1000                                                                 |
| Authentication Mode         | Finger Print/Proximity Card/Password/Combo (Proximity Card Optional) |
| Instruction                 | Voice Guided                                                         |
| FAR & FRR                   | 0.0001% & 0.01% max                                                  |
| Authentication Angle        | 360°                                                                 |
| Data Backup Support         | USB                                                                  |
| Reporting Format            | Microsoft Excel                                                      |
| Reporting Type              | Daily / Monthly / Customize                                          |
| Authentication OSD          | Person Name and ID display                                           |
| Lock Control                | On Board                                                             |
| Lock Relay Time             | Programmable                                                         |
| Temperature Humidity        | -10°C ~ 50°C lower then 90% RH                                       |
| Source of Power             | DC 9V                                                                |
| Power Backup                | Battery (Optional)                                                   |
| Certification               | CE & FCC                                                             |