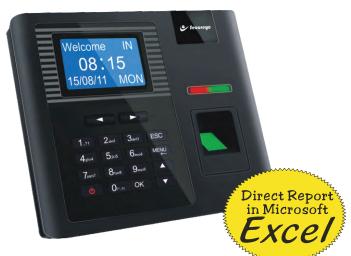

## **Standalone**

**Time Attendance System** 

No Need to Install any Software \ in PC

Download Report in Flash Drive

S-B30C / S-B30CB

CE & FCC

### **CPU** 32bit RISC CPU 3" Mono LCD Display **Fingerprint Scanner** High Resolution Optical (600dpi) **False Fingerprint Detection** Embedded Transaction Record 1,00,000 Impressions User Record 1000 Authentication Mode Finger Print/Proximity Card & Password Instruction Voice Guided 0.0001% & 0.01% max FAR & FRR 360° **Authentication Angle USB** Data Backup Support Microsoft Excel Reporting Format Reporting Type Daily / Monthly / Customize Authentication OSD Person Name and ID display Lock Control On Board Lock Relay Time Programmable Temperature Humidity $-10^{\circ}$ C ~ $50^{\circ}$ C lower then 90% RH Source of Power DC 9V Power Backup Battery (Optional)

S-B30C - Biometric with ID Card

Certification

S-B30CB- Biometric with ID Card & Battery Backup