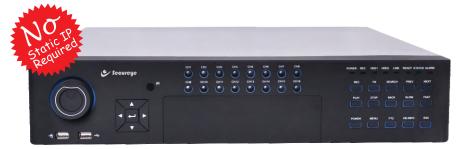

## **Features**

- ★ Embedded Linux OS
- ★ Standard H.264 compression
- ★ 16 Ch. Video input
- ★ 16 Ch. Audio input
- ★ Support VGA, BNC & HDMI Out
- Support mobile phone viewer (Windows Mobile/Symbian/iPhone/ Android)
- ★ Embedded Web Server easy for remote monitoring.
- ★ 8 SATA interfaces, support 2TB HDD
- \* Support multiple DDNS
- ★ PTZ control by mouse and Controller
- ★ 3 USB interfaces, support mouse and external storage device
- ★ User Friendly GUI, front panel, remote control and mouse
- ★ USB DVDRW Supported
- ★ USB Wifi & 3G Modem Supported

## **Specification**

| Main Processor            | High Performance Embedded Microprocessor                       | ! |
|---------------------------|----------------------------------------------------------------|---|
| Operation System          | Embedded Linux OS                                              |   |
| Signal System             | PAL/NTSC                                                       | ! |
| System Resource           | Recording, Playback, Remote Access                             | ! |
| Operation Interface       | Mouse, Front Panel, Remote Control                             | ! |
| Video Split               | 1 / 4 / 9 / 16 Split Display                                   | ! |
| Video Playback Resolution | Full D1                                                        | ! |
| Bit rate Control          | Dual stream                                                    | ! |
| Image Control             | 6 Levels                                                       | ! |
| Recording Speed           | PAL: 25fps/channel, NTSC: 30fps/channel                        | ! |
| Motion Detection          | Configurable detection areas and Sensitivity                   | ! |
| Audio Compression         | G.711                                                          |   |
| Recording Priority        | Manual > Alarm > Motion Detection > Schedule                   |   |
| Playback Search           | Date, Time, Event, Channel                                     | ! |
| Video Storage             | Local HDD                                                      |   |
| Backup Mode               | USB                                                            |   |
| Video Input               | 16 Channel BNC                                                 | ! |
| Video Output              | 1 channel BNC, 1 channel VGA (800×600 1024×768 optional), HDMI | ! |
| Audio Input               | 16 Channel RCA                                                 | ! |
| Audio Output              | 1 Channel RCA                                                  | ! |
| Alarm In                  | 16 Channel                                                     |   |
| Alarm Out                 | 4 Channel                                                      |   |
| Ethernet Interface        | RJ45 10M/100M/1000M Base-TX                                    |   |
| PTZ Interface             | 1 x RS485                                                      |   |
| USB Interface             | 3 x USB2.0                                                     |   |
| HDD/SATA Interface        | 2TB x 8 SATA HDD                                               |   |
| DVDRW                     | Supports USB                                                   |   |
| Power Supply              | DC12V 10%                                                      |   |
| Power Consumption         | <15W (HDD not included)                                        |   |
| Working Temperature       | -10° C~ +55° C                                                 |   |
| Working Humidity          | 10%~90% RH                                                     |   |