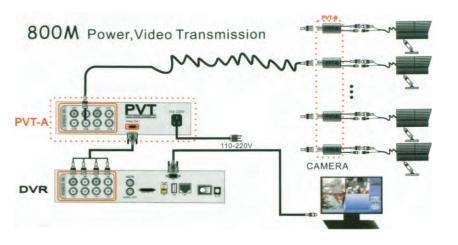

## 8 Channel PVT

|                                                                                                                                                                                                     | Model                          | S-8PVT                                                            |
|-----------------------------------------------------------------------------------------------------------------------------------------------------------------------------------------------------|--------------------------------|-------------------------------------------------------------------|
| Features<br>★ Transmission Distance: 800 Meters<br>★ Input Power Supply: 100~240V AC(50~60HZ)<br>★ Output Voltage: DC 24V 5A<br>★ Output ripple: Less than 240MV<br>★ Video input impedanc: BNC:75Ω | Transmission Distance          | 800 Meters with interference-free                                 |
|                                                                                                                                                                                                     | Wire Category                  | Coaxial Cable:75-5 (RG60, RG 59 recommended) or higher            |
|                                                                                                                                                                                                     | Video transmission bandwith    | 0.5MHZ-10MHz                                                      |
|                                                                                                                                                                                                     | Input voltage                  | 110~220V 20%, the convert between 110V and 220V 20%               |
|                                                                                                                                                                                                     | Input frequency                | 50MHZ-60MHz 20%                                                   |
|                                                                                                                                                                                                     | Leakage current                | 110V~220V 20% Less than 3.5MA                                     |
|                                                                                                                                                                                                     | Output voltage                 | DC 24V 5A                                                         |
|                                                                                                                                                                                                     | Output voltage adjustment rang | e 24~28V                                                          |
|                                                                                                                                                                                                     | Output current                 | thr rated 800MA, MAX 1000MA                                       |
|                                                                                                                                                                                                     | Output ripple                  | Less than 240MV                                                   |
|                                                                                                                                                                                                     | Overload protection            | Output current more than 800MA, Protection circuit disconnect the |
|                                                                                                                                                                                                     |                                | load, and then automatic connection after the working current     |
|                                                                                                                                                                                                     |                                | to be normal                                                      |
|                                                                                                                                                                                                     | Video input                    | 1.0v-vP Automatically adapted                                     |
|                                                                                                                                                                                                     | Video input impedanc           | Coax BNC:75 $\Omega$                                              |
|                                                                                                                                                                                                     | Working Temperature            | -50°C∼ +50°C                                                      |
|                                                                                                                                                                                                     | Working Humidity               | 10%90%                                                            |
|                                                                                                                                                                                                     | Material                       | Metal                                                             |