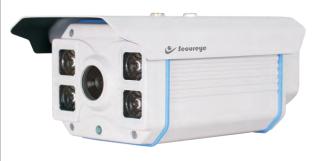

## **Features**

- ★ 1/3" CMOS sensor
- ★ 1000 TV Lines of Horizontal Resolution
- ★ 0 Lux/F1.2 Min. Illumination
- ★ 25mm Fixed Board Lens
- ★ Motion Detection Zone
- ★ Privacy Zone
- ★ On Screen Display

## **Specification**

| Model                   | S80-W720PIR                                 |
|-------------------------|---------------------------------------------|
| Image Sensor            | 1/3" CMOS                                   |
| Signal System           | PAL                                         |
| Lens                    | 25mm Fixed Board Lens                       |
| Horizontal Resolution   | 1000 TVL                                    |
| S/N Ratio               | More than 50dB                              |
| Image Resolution        | 720P (1280x720 )                            |
| IR LED                  | 4 LED Array                                 |
| IR Range                | 80 Meters                                   |
| Scanning Frequency      | 15.625 Khz (H) & 50Hz                       |
| Scanning System         | 2.1 Interlaced                              |
| Minimum Illumination    | 0 Lux/F1.2 (IR ON)                          |
| Signal Process          | Digital                                     |
| Motion Detection Zone   | Yes                                         |
| Privacy Zone            | Yes                                         |
| Image Enhancement       | Sharpness, Contrast, Saturation, Brightness |
| Auto Gain Control       | On/Off                                      |
| Back Light Compensation | Yes                                         |
| Electronic Shutter      | 1/50-1/100,000                              |
| White Balance           | Auto                                        |
| 3D Noise Reduction      | Supported                                   |
| Day & Night             | Auto                                        |
| IRIS Control            | Yes                                         |
| Image Mirror            | On / Off                                    |
| Image Flip              | On / Off                                    |
| Body Type               | IP 66                                       |
| On Screen Display       | Yes                                         |
| Operating Temperature   | -20°C to 60°C                               |
| Power Source            | DC 12V                                      |