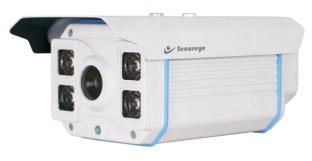

## **Secureye**

**Features** 

- ★ 1/3" CMOS sensor
- ★ 1000 TV Lines of Horizontal Resolution
- ★ 0 Lux/F1.2 Min. Illumination
- ★ 12mm Fixed Board Lens
- ★ Motion Detection Zone
- ★ Privacy Zone
- ★ On Screen Display

## **Specification**

| Model                   | S60-W720PIR                                 |
|-------------------------|---------------------------------------------|
| Image Sensor            | 1/3" CMOS                                   |
| Signal System           | PAL                                         |
| Lens                    | 12mm Fixed Board Lens                       |
| Horizontal Resolution   | 1000 TVL                                    |
| S/N Ratio               | More than 50dB                              |
| Image Resolution        | 720P (1280x720 )                            |
| IR LED                  | 4 LED Array                                 |
| IR Range                | 60 Meters                                   |
| Scanning Frequency      | 15.625 Khz (H) & 50Hz                       |
| Scanning System         | 2.1 Interlaced                              |
| Minimum Illumination    | 0 Lux/F1.2 (IR ON)                          |
| Signal Process          | Digital                                     |
| Motion Detection Zone   | Yes                                         |
| Privacy Zone            | Yes                                         |
| Image Enhancement       | Sharpness, Contrast, Saturation, Brightness |
| Auto Gain Control       | On/Off                                      |
| Back Light Compensation | Yes                                         |
| Electronic Shutter      | 1/50-1/100,000                              |
| White Balance           | Auto                                        |
| 3D Noise Reduction      | Supported                                   |
| Day & Night             | Auto                                        |
| IRIS Control            | Yes                                         |
| Image Mirror            | On / Off                                    |
| Image Flip              | On / Off                                    |
| Body Type               | IP 66                                       |
| On Screen Display       | Yes                                         |
| Operating Temperature   | -20°C to 60°C                               |
| Power Source            | DC 12V                                      |