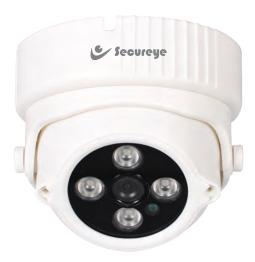

## **Secureye**

Color Camera

Auto White Balance

## **Features**

- ★ 1/3" CMOS sensor
- ★ 1000 TV Lines of Horizontal Resolution
- ★ 0 Lux/F1.2 Min. Illumination
- ★ 3.6mm Fixed Board Lens
- ★ Motion Detection Zone
- ★ Privacy Zone
- ★ On Screen Display

## **Specification**

| Model                   | S-D720PIR                                   |
|-------------------------|---------------------------------------------|
| Image Sensor            | 1/3" CMOS                                   |
| Signal System           | PAL                                         |
| Lens                    | 3.6mm Fixed Board Lens                      |
| Horizontal Resolution   | 1000 TVL                                    |
| S/N Ratio               | More than 50dB                              |
| Image Resolution        | 720P (1280x720 )                            |
| IR LED                  | 4 LED Array                                 |
| IR Range                | 10 ~ 15 Meters                              |
| Scanning Frequency      | 15.625 Khz (H) & 50Hz                       |
| Scanning System         | 2.1 Interlaced                              |
| Minimum Illumination    | 0 Lux/F1.2 (IR ON)                          |
| Signal Process          | Digital                                     |
| Motion Detection Zone   | Yes                                         |
| Privacy Zone            | Yes                                         |
| <br>Image Enhancement   | Sharpness, Contrast, Saturation, Brightness |
| <br>Auto Gain Control   | On/Off                                      |
| Back Light Compentation | Yes                                         |
| Electronic Shutter      | 1/50-1/100,000                              |
| White Balance           | Auto                                        |
| 3D Noise Reduction      | Supported                                   |
| Day & Night             | Auto                                        |
| IRIS Control            | Yes                                         |
| Image Mirror            | On / Off                                    |
| Image Flip              | On / Off                                    |
| On Screen Display       | Yes                                         |
| Operating Temperature   | -20°C to 60°C                               |
| Power Source            | DC 12V                                      |
|                         |                                             |