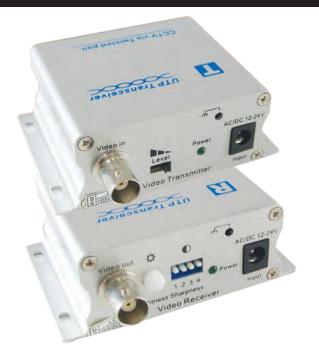

# Long Distance Video Balun works upto 1800m

## S-VB1800

#### Description

Use UTP as per the transmit medium, put video signal processing as the difference signal between a pair same amplitude, and a polarity opposition, process middle long distance video transmit, can put the cable electrical resist to zero, effective control same model signal, even if in strong interference condition, video balun also can transmit wonderful image signal Effective transmission distance up to 1800m.