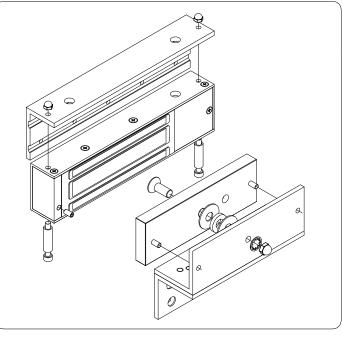

## **Features**

- → Suitable for EM Lock
- → Suitable for Panic Door, Fireproof Door
- → Opening Mode: In/Out-swing Door
- → Door Mode: 90° Door
- → Finished for Shell: Anodized Aluminum

| Model              | S-SZLB                                      |  |
|--------------------|---------------------------------------------|--|
| Matarial Calastian | High Chromath Alimpianus Condhlach Finished |  |
| Material Selection | High Strength Aluminum, Sandblast Finished  |  |
| Suitable for Door  | Fully Frameless Glass                       |  |
| Opening Mode       | 90 Degree Door                              |  |
| Use with           | Magnetic Lock Series of 180Kgs              |  |
| Finished for Shell | Anodized aluminum                           |  |
| Net Weight         | 0.378kg                                     |  |