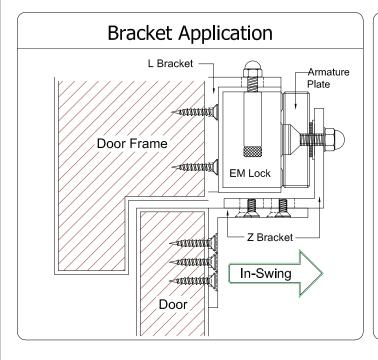

## **Features**

- → Suitable for EM Lock
- → Suitable for Panic Door, Fireproof Door
- → Opening Mode: In/Out-swing Door
- → Door Mode: 90° Door
- → Finished for Shell: Anodized Aluminum

| Model              | S-SZLB                                      |  |
|--------------------|---------------------------------------------|--|
| Matarial Calastian | High Chromath Alimpianus Condhlach Finished |  |
| Material Selection | High Strength Aluminum, Sandblast Finished  |  |
| Suitable for Door  | Fully Frameless Glass                       |  |
| Opening Mode       | 90 Degree Door                              |  |
| Use with           | Magnetic Lock Series of 180Kgs              |  |
| Finished for Shell | Anodized aluminum                           |  |
| Net Weight         | 0.378kg                                     |  |