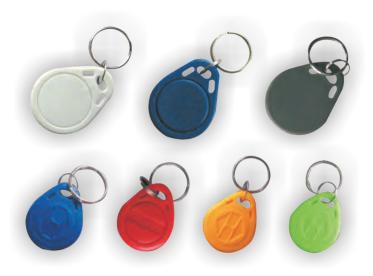

## **Proximity Key Chain**

- Key Chain Proximity Card
- Available in Multi Color
- Suitable for 26bit Reader

| Specification       | S-LSD                                                                              |
|---------------------|------------------------------------------------------------------------------------|
| Chip                | EM4100                                                                             |
| Operating Frequency | 125kHz                                                                             |
| Operating Distance  | 2 - 5cm                                                                            |
| Size                | 85.5 x 54mm (ISO)                                                                  |
| Thickness           | 0.8mm                                                                              |
| Available Material  | PVC ABS                                                                            |
| Applications        | Access control, hotel locks, staff attendance and salary management,               |
|                     | school campus access and payment control, identification and security systems,     |
|                     | parking lot entry and payment, social security management, transportation payment, |
|                     | municipal and ancillary service payment.                                           |
| Material            | Plastic                                                                            |
|                     |                                                                                    |