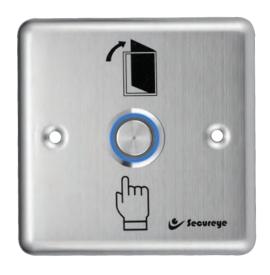

## Stainless Steel Exit Switch

- Design with No Mechanical Bolt
- Stainless Steel Panel with Elegant Style
- Tested to 500000 Cycles
- 2 Contact Suitable for All Kinds of Locks
- ◆ The Best Choice of Access Control

| Specification               | S-BSB                     |
|-----------------------------|---------------------------|
| Input Volt                  | DC 12V                    |
| Current Rating              | 3A@36VDC                  |
| Operation                   | Push Button               |
| Output Contact              | NO, COM                   |
| Mechanical Life             | 500,000 Times             |
| Standard Structure          | Stainless Steel           |
| Suitable for Door           | Hollow Door               |
| Operation temperature range | -20°C ~ 55° C             |
| Operating Humidity          | 0-95% (relative humidity) |