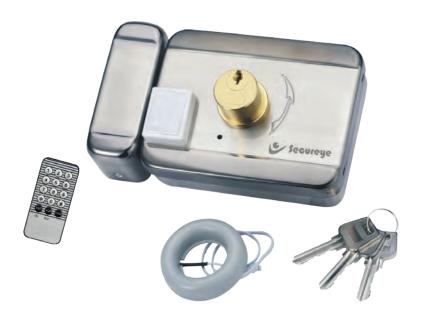

## **Moto Lock**

## **Features**

- Dual lock cylinder
- · Lock door by collision
- · Lock body made of steel
- · Dead bolt has anti-theft function

## **Specification**

| Model                         | S-ELCR                                     |
|-------------------------------|--------------------------------------------|
|                               |                                            |
| Cylinder quantity             | Dual cylinder                              |
| Finish                        | Nickel Plating                             |
| Extension length of dead bolt | 20mm                                       |
| Working Voltage               | 12VDC ± 10%                                |
| Working current               | 350mA                                      |
| Static Current                | 25mA                                       |
| Lock-opening delay time       | Automatically lock within 9s if not opened |
| Service life                  | 500,000 times                              |
| Locking method                | Magnetic induction                         |
| Surface temp                  | Low temperature                            |
| Suitable Humidity             | 0-90%(non-condensing)                      |
| Advantage                     | Low noise, low consumption, long life      |
| Holding force                 | 1000kg                                     |
| Open ways from outside        | keys or remote controller                  |
| Open ways from inside         | rotary knob                                |
| Weight                        | 2.1 Kg / unit                              |
| Operating Temperature         | -40°C ~ 50°C                               |