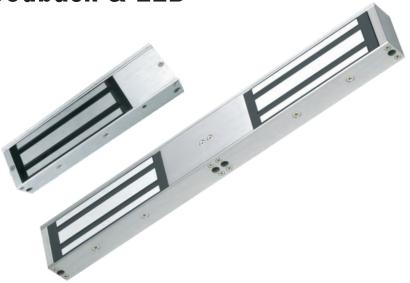

## Electro Magnetic Lock

With Feedback & LED

**Specification** 

CE F©

## **Features**

- → Collinear Load Test 560kg, 1200lbs / 1120kg, 2400lbs
- → Dual Voltage 12 or 24 VDC(optional)
- → The Standard Voltage is 12VDC when Finished
- → MOV Provides Reverse Current Protection
- → Suitable For Wooden Door, Glass Door, Metal Door, Fireproof Door
- → LED indicates the door is unlock, Green indicates the door is lock
- → Door Status sensor(NO/NC/COM)
- → Anti-Residual Magnetism Designed
- → High Strength Material, Anodized Aluminum Housing
- → Design with no Mechanical Bolt

| Model                 | S-500SF               | S-500DF        |  |
|-----------------------|-----------------------|----------------|--|
| Holding Force         | 2560G/1200lbs         | 5120KG/2400lbs |  |
| Holding Force         |                       |                |  |
| Dimension             | 250*48*27mm           | 500*48*27mm    |  |
| Armature Plate        | 180Lx38Wx11H(mm)      |                |  |
| Door Status           | Sensor(NO/NC/COM)     |                |  |
| Voltage               | 12/24VDC+10%          |                |  |
| Current               | 0.96A/0.48A           |                |  |
| Current Draw          | 12V/1000mA 24V/500mA  |                |  |
| Operating Temp        | -20°C ~ 60°C          |                |  |
| Working Mode          | Power off to open(NC) |                |  |
| Finishes for Shell    | Anodized aluminum     |                |  |
| Finishes for Magnetic | Zinc                  |                |  |
| Finishes for Armature | Zinc                  |                |  |