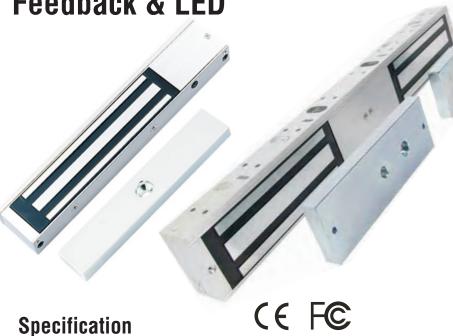

## Electro Magnetic Lock

With Feedback & LED

**Features** 

- → Collinear Load Test 280kg,600lbs / 560kg,1200lbs
- → Dual Voltage 12 or 24 VDC(optional)
- → The Standard Voltage is 12VDC when Finished
- → MOV Provides Reverse Current Protection
- → Suitable For Wooden Door, Glass Door, Metal Door, Fireproof Door
- → LED indicates the door is unlock, Green indicates the door is lock
- → Door Status sensor(NO/NC/COM)
- → Anti-Residual Magnetism Designed
- → High Strength Material, Anodized Aluminum Housing
- → Design with no Mechanical Bolt

Electro Magnetic Lock With Feedback & LED