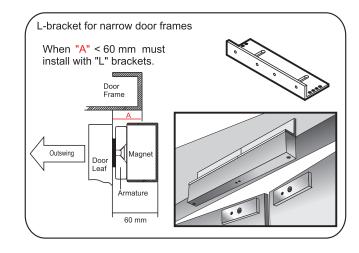

*48*27mm           | 500*48*27mm   |  |
|                       |                       |               |  |
| Armature Plate        | 180Lx38Wx11H(mm)      |               |  |
| Door Status           | Sensor(NO/NC/COM)     |               |  |
| Voltage               | 12/24VDC+10%          |               |  |
| Current               | 0.48A/0.24A           |               |  |
| Current Draw          | 12V/500mA 24V/250mA   |               |  |
| Operating Temp        | -20°C ~ 60°C          |               |  |
| Working Mode          | Power off to open(NC) |               |  |
| Finishes for Shell    | Anodized aluminum     |               |  |
| Finishes for Magnetic | Zinc                  |               |  |
| Finishes for Armature | Z                     | Zinc          |  |





Electro Magnetic Lock With Feedback & LED