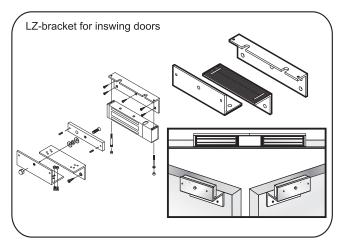

8*27mm           | 500*48*27mm   |  |
|                       |                       |               |  |
| Armature Plate        | 180Lx38Wx11H(mm)      |               |  |
| Door Status           | Sensor(NO/NC/COM)     |               |  |
| Voltage               | 12/24VDC+10%          |               |  |
| Current               | 0.48A/0.24A           |               |  |
| Current Draw          | 12V/500mA 24V/250mA   |               |  |
| Operating Temp        | -20°C ~ 60°C          |               |  |
| Working Mode          | Power off to open(NC) |               |  |
| Finishes for Shell    | Anodized aluminum     |               |  |
| Finishes for Magnetic | Zinc                  |               |  |
| Finishes for Armature | Z                     | Zinc          |  |





Electro Magnetic Lock With Feedback & LED