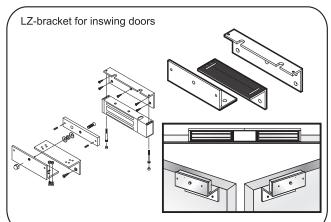

## Features

- → Collinear Load Test 280kg,600lbs / 560kg,1200lbs
- Operated Voltage 12/24/48 VDC(optional)
- ➡ MOV Provides Reverse Current Protection
- Suitable For Wooden Door, Glass Door, Metal Door, Fireproof Door
- ➡ Anti-Residual Magnetism Designed
- + High Strength Material, Anodized Aluminum Housing
- → Design with no Mechanical Bolt