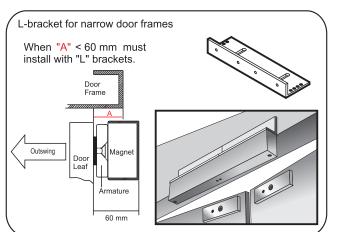

## Features

- → Collinear Load Test 280kg,600lbs / 560kg,1200lbs
- Operated Voltage 12/24/48 VDC(optional)
- ➡ MOV Provides Reverse Current Protection
- Suitable For Wooden Door, Glass Door, Metal Door, Fireproof Door
- ➡ Anti-Residual Magnetism Designed
- + High Strength Material, Anodized Aluminum Housing
- → Design with no Mechanical Bolt