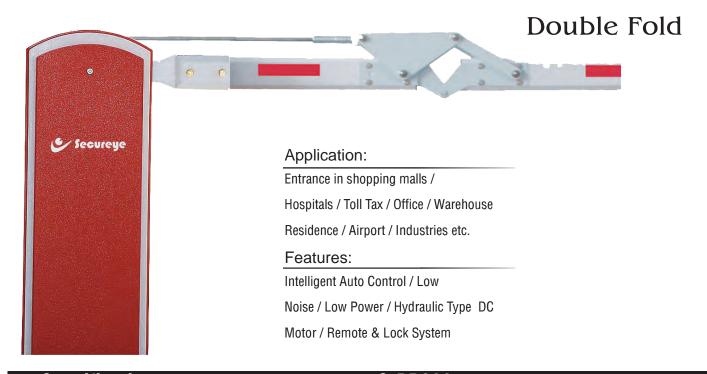

| Specification       | S-BB200                                                                  |
|---------------------|--------------------------------------------------------------------------|
| Boom Size           | < 5Mtr                                                                   |
| Frequency           | 50Hz                                                                     |
| Open Time           | 1 ~ 6 sec                                                                |
| Motor               | Built in Hydraulic Type DC Motor                                         |
| Voltage             | 220v ±10%                                                                |
| Controller          | Microprocessor Based                                                     |
| Moto