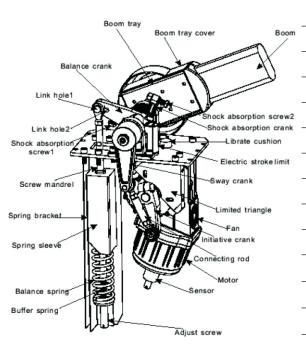

## **Boom Barrier**

|   | Specification       | S-BB100                                 |
|---|---------------------|-----------------------------------------|
|   | Boom Size           | < 6Mtr                                  |
|   | Frequency           | 60Hz                                    |
|   | Net Weight          | 60KG                                    |
|   | Open Time           | 1 ~ 6 sec                               |
|   | Motor               | Built in Hydraulic Type DC Motor        |
|   | Voltage             | 220v ±10%                               |
|   | Controller          | Microprocessor Based                    |
|   | Motor Load          | 120w                                    |
|   | Body                | Weather Proof                           |
| _ | Other Accessories   | Operating Switch & Boom Stand           |
| _ | Aluminum Boom       | Upto 6 meter boom aluminum covered with |
|   |                     | wood inside with support                |
|   | Interface           | RS 485                                  |
|   | Boom Motion Control | By Balanced Spring System               |
|   | Boom Movement       | Left / Right side (Inter Changeable)    |
|   | Remote Distance     | < 30mtr                                 |
|   | Optional            | Access Control System, RF Reader,       |
|   |                     | RS 485 to RS 232 Convertor, Photo Cell  |
|   |                     |                                         |