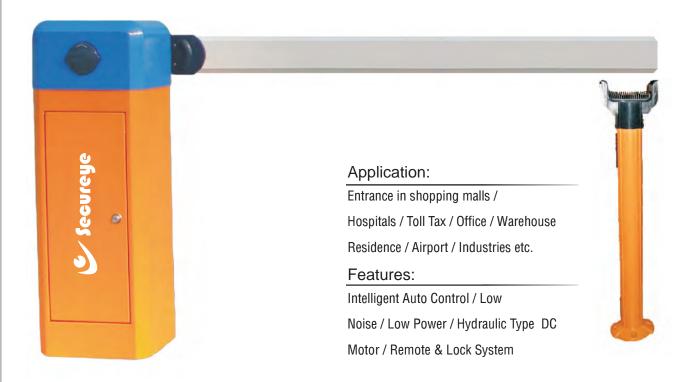

## **Boom Barrier**

|   | Specification       | S-BB100                                 |
|---|---------------------|-----------------------------------------|
|   | Boom Size           | < 6Mtr                                  |
|   | Frequency           | 60Hz                                    |
|   | Net Weight          | 60KG                                    |
|   | Open Time           | 1 ~ 6 sec                               |
|   | Motor               | Built in Hydraulic Type DC Motor        |
|   | Voltage             | 220v ±10%                               |
|   | Controller          | Microprocessor Based                    |
|   | Motor Load          | 120w                                    |
|   | Body                | Weather Proof                           |
| _ | Other Accessories   | Operating Switch & Boom Stand           |
| _ | Aluminum Boom       | Upto 6 meter boom aluminum covered with |
|   |                     | wood inside with support                |
|   | Interface           | RS 485                                  |
|   | Boom Motion Control | By Balanced Spring System               |
|   | Boom Movement       | Left / Right side (Inter Changeable)    |
|   | Remote Distance     | < 30mtr                                 |
|   | Optional            | Access Control System, RF Reader,       |
|   |                     | RS 485 to RS 232 Convertor, Photo Cell  |
|   |                     |                                         |