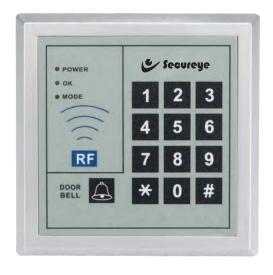

## **Function**

● User Capacity: 800

• Working Current: Less than 100mA

Static Current: Less than 80mA

• Read Card Distance: More than 8CM

Read Card Type: EM Card

| Specification      | S-AC30                  |  |
|--------------------|-------------------------|--|
| Operation Mode     | Proximity Card or PIN   |  |
| User Capacity      | 800                     |  |
| User Level         | Normal                  |  |
| Read Card Distance | More than 8CM           |  |
| Read Card Type     | EM Card                 |  |
| Operation Mode     | Normal                  |  |
| Lock Control       | Built-In (NC, NO)       |  |
| Lock Relay         | One Lock Control        |  |
| Lock Release Time  | Programmable            |  |
| Open Door Mode     | Card or PIN, Card & PIN |  |
| Alarm Output       | Single                  |  |
| Bell Output        | Single                  |  |
| Alarm Time         | Programmable            |  |
| Supply Voltage     | DC 12V                  |  |
| Working Current    | <1000mA                 |  |
| Static Current     | <80mA                   |  |