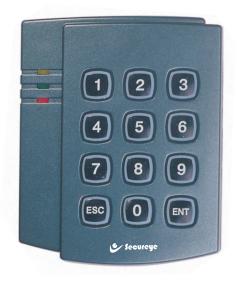

## Function

- User Capacity: 800
- Working Current: Less than 100mA
- Static Current: Less than 80mA
- Read Card Distance: More than 8CM
- Read Card Type: EM Card

| Specification      | S-AC10                             |  |
|--------------------|------------------------------------|--|
| Operation Mode     | Proximity Card or PIN              |  |
| User Capacity      | 800                                |  |
| Read Card Distance | More than 8CM                      |  |
| Read Card Type     | EM Card or Compatible with EM Card |  |
| Lock Control       | Built-In (NC, NO)                  |  |
| Lock Release Time  | Programmable                       |  |
| Alarm Output       | Single                             |  |
| Supply Voltage     | DC 12V                             |  |
| Working Current    | <1000mA                            |  |
| Static Current     | <80mA                              |  |